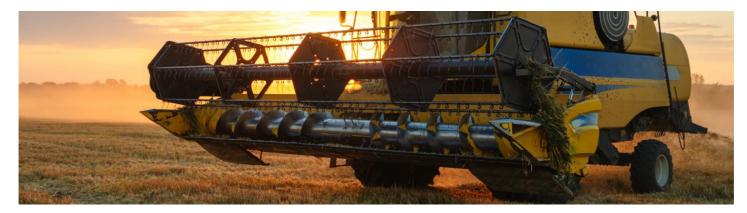

#### **HARVESTERS**

#### **COMBINE SPARE PARTS**

**CUTTING COMPONENTS: BLADES - SABERS - SPIKES** 

**BEARINGS - CENTRAL CHAINS - ROPE CHAINS - CYLINDERS -SPROCKETS** 

**STARTER MOTORS - ALTERNATORS - SIEVES - STRAPS** 