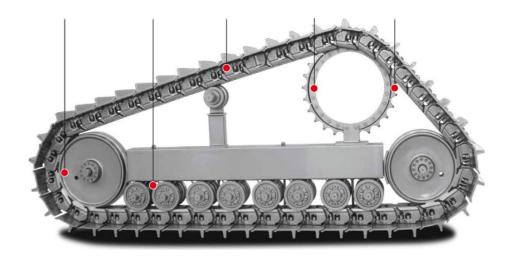

#### **UNDERCARRIAGES**

Chains, rollers, drive and idler wheels, steel and rubber shoes, fasteners for earthmoving machines, agricultural machines and special machines (asphalt pavers, drilling machines, deforestation machines, and other special applications).

The undercarriage line includes a wide range of interchangeable products from numerous manufacturers such as:

KOMATSU - CATERPILLAR - HITACHI - JCB - SHANTUI - XCMG - Others