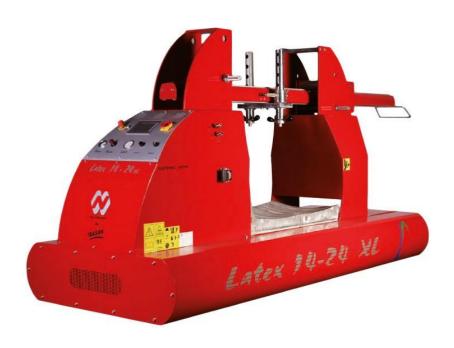

S**



#### **TRACTORS**



#### **IMPLEMENTS**







#### **COMBINE SPARE PARTS**

**CUTTING COMPONENTS: BLADES - SABERS - SPIKES** 



**BEARINGS - CENTRAL CHAINS - ROPE CHAINS - CYLINDERS -SPROCKETS** 



**STARTER MOTORS - ALTERNATORS - SIEVES - STRAPS** 













### **AGRICULTURE**

#### **TRACTOR SPARE PARTS**

ELECTRICAL PARTS ENGINE PARTS HY

**HYDRAULIC PARTS** 



**AIR CONDITIONING** 

**PUMPS: HYDRAULIC - WATER** 



**RADIATORS** 















#### **IMPLEMENTS**

#### **PLOUGHS - CUTTING PARTS - HARROW DISCS**



**FERTILIZERS - MOWERS - SEEDERS** 



**AGRICULTURAL TOOLS - SPINNING MACHINES - ROTOBATOR** 



# **TYRES AND BATTERIES**

#### **PNEUMATIC PROTECTIVE CHAINS**







**BATTERIES** 









#### **TIRE RECOVERY**

Tire vulcanizer, tire repair, patches...





## **INDUSTRIAL SUPPLIES**

# Machinery











# **Tools**





### **CONVEYOR BELTS**





# **Multiface**®



Hot splice with Multiface.



Cold splice with Multiface.



Drum Coating Adhesive.



Finger splicing of monolayer bands.



Multilayer band step splices as bonding material.



Repair of long breaks.







### CLEANING SYSTEM OF CONVEYOR BELTS









Calle Maria de Luna, 11 nave 19 50018 Zaragoza, Zaragoza (España-Spain) pedro@exportec.es info@aradat.com