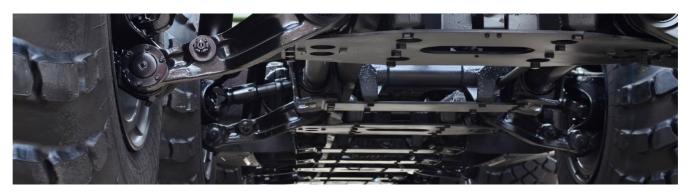

#### **UNDERCARRIAGES**

Chains, rollers, drive and idler wheels, steel and rubber shoes, fasteners for earthmoving machines, agricultural machines and special machines (asphalt pavers, drilling machines, deforestation machines, and other special applications).

The undercarriage line includes a wide range of interchangeable products from numerous manufacturers such as:

KOMATSU - CATERPILLAR - HITACHI - JCB - SHANTUI - XCMG - Others