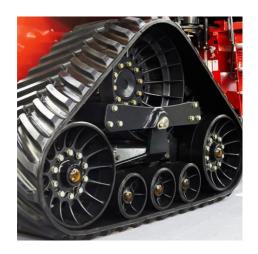

#### **UNDERCARRIAGES**

Chains, rollers, drive and idler wheels, steel and rubber shoes, fasteners for earthmoving machines, agricultural machines and special machines (asphalt pavers, drilling machines, deforestation machines, and other special applications).

The undercarriage line includes a wide range of interchangeable products from numerous manufacturers such as:

KOMATSU - CATERPILLAR - HITACHI - JCB - SHANTUI - XCMG - Others