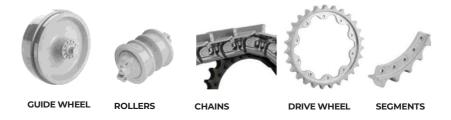

#### **UNDERCARRIAGES**

Chains, rollers, drive and idler wheels, steel and rubber shoes, fasteners for earthmoving machines, agricultural machines and special machines (asphalt pavers, drilling machines, deforestation machines, and other special applications).

The undercarriage line includes a wide range of interchangeable products from numerous manufacturers such as:

KOMATSU - CATERPILLAR - HITACHI - JCB - SHANTUI - XCMG - Others