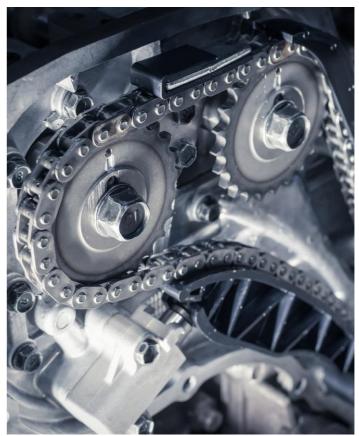

#### **ENGINE PARTS**

Turbo compressor - Cylinder head - Engine equipment - Blocks - Crankshaft group