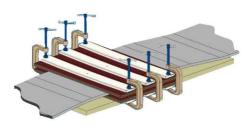

# **Multiface**®

Hot splice with Multiface.

Cold splice with Multiface.

Drum Coating Adhesive.

Finger splicing of monolayer bands.

Multilayer band step splices as bonding material.

Repair of long breaks.