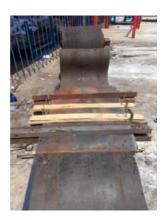

### **CONVEYOR BELTS**

# **Multiface**®

Hot splice with Multiface.

Cold splice with Multiface.

Drum Coating Adhesive.

Finger splicing of monolayer bands.

Multilayer band step splices as bonding material.

Repair of long breaks.