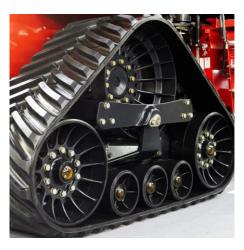

#### **UNDERCARRIAGES**

Chains, rollers, drive and idler wheels, steel and rubber shoes, fasteners for earthmoving machines, agricultural machines and special machines (asphalt pavers, drilling machines, deforestation machines, and other special applications).

The undercarriage line includes a wide range of interchangeable products from numerous manufacturers such as:

KOMATSU - CATERPILLAR - HITACHI - JCB - SHANTUI - XCMG - Others