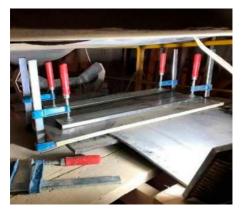

### **CONVEYOR BELTS**

# **Multiface**®

Hot splice with Multiface.

Cold splice with Multiface.

Drum Coating Adhesive.

Finger splicing of monolayer bands.

Multilayer band step splices as bonding material.

Repair of long breaks.