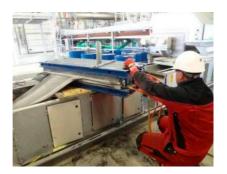

# **Multiface**®

Hot splice with Multiface.

Cold splice with Multiface.

Drum Coating Adhesive.

Finger splicing of monolayer bands.

Multilayer band step splices as bonding material.

Repair of long breaks.